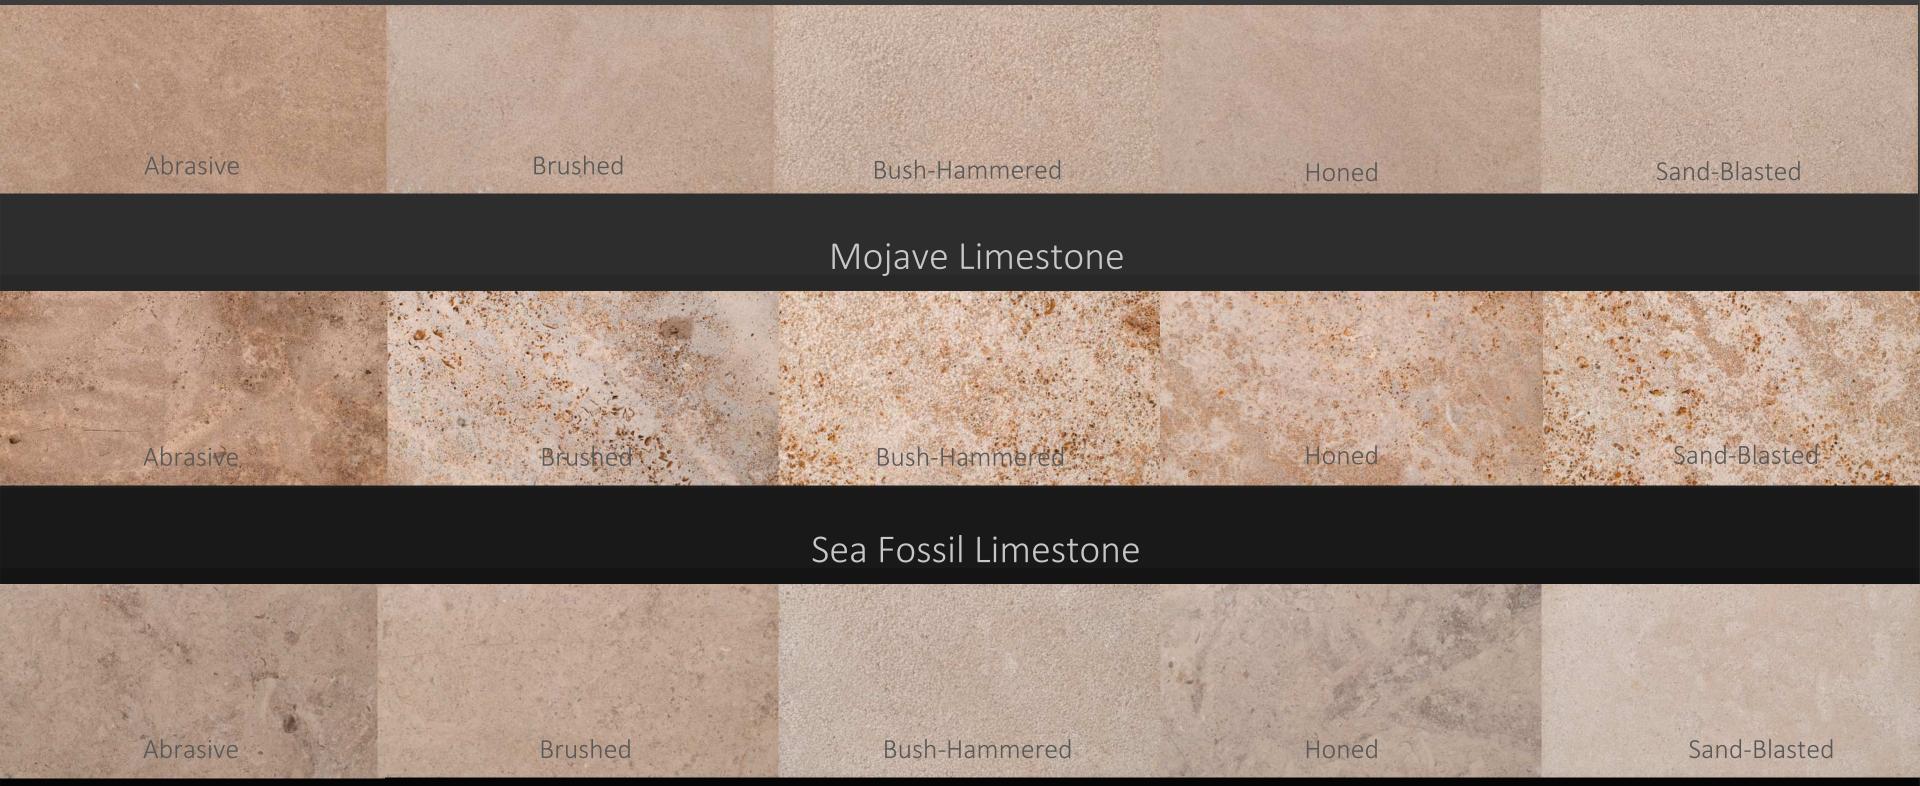

## Hill Country Collection

Lijatas Limestone

The Hill Country Series is used for interior or exterior applications.

Paving finishes for reference, Brushed interior exterior non-slip, Light Bush-Hammered -Exterior non-slip, Honed Interior, LightSand-Blast -Exterior non-slip, Scraped Fine Line-Exterior non-slip Exterior Use, all finishes can be used.

### Hill Country Collection

Sonoran Limestone

The Hill Country Series is used for interior or exterior applications.

Paving finishes for reference, Brushed interior exterior non-slip, Light Bush-Hammered Exterior non-slip, Honed Interior, Light Sand-Blast Exterior non-slip, Scraped Fine Line Exterior non-slip. For exterior use, all finishes can be used.