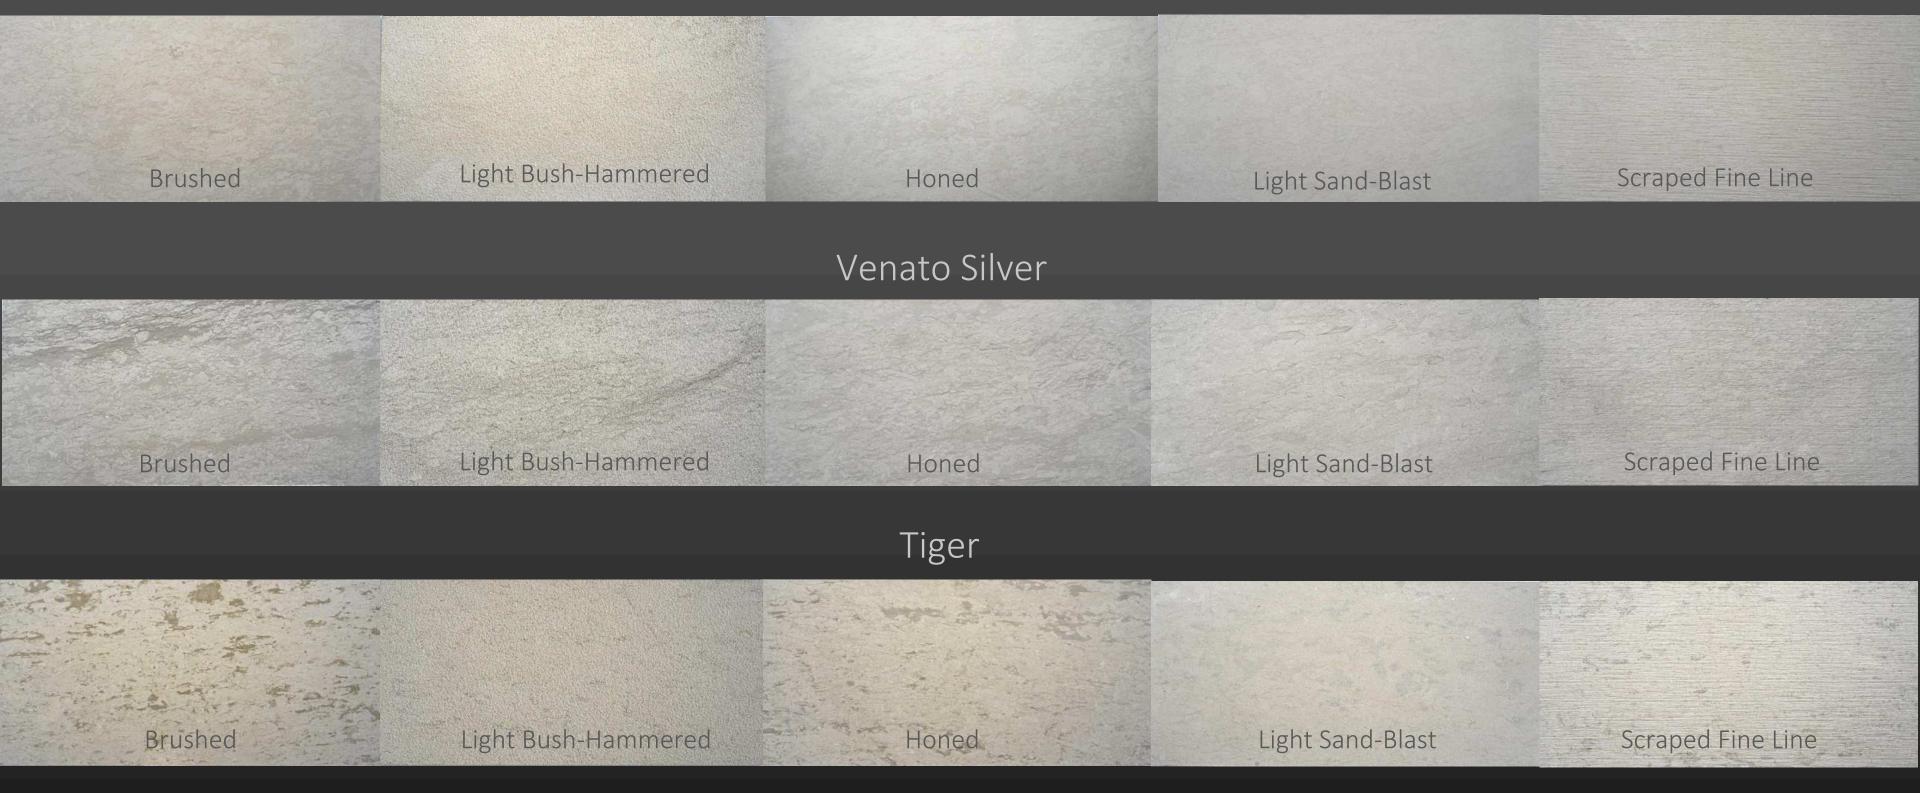

## Exterior Cut Stone Signature Selection

Venato Light Limestone

The Venato Series is used for interior and exterior applications. This is a super dense limestone at 13,500 PSI Paving finishes for reference, brushed interior-exterior non-slip, Light Bush-Hammered -Exterior non-slip, Honed-Interior, LightSand-Blast-Exterior non-slip, Scraped Fine Line-Exterior non-slip Exterior application use, all finishes can be used.