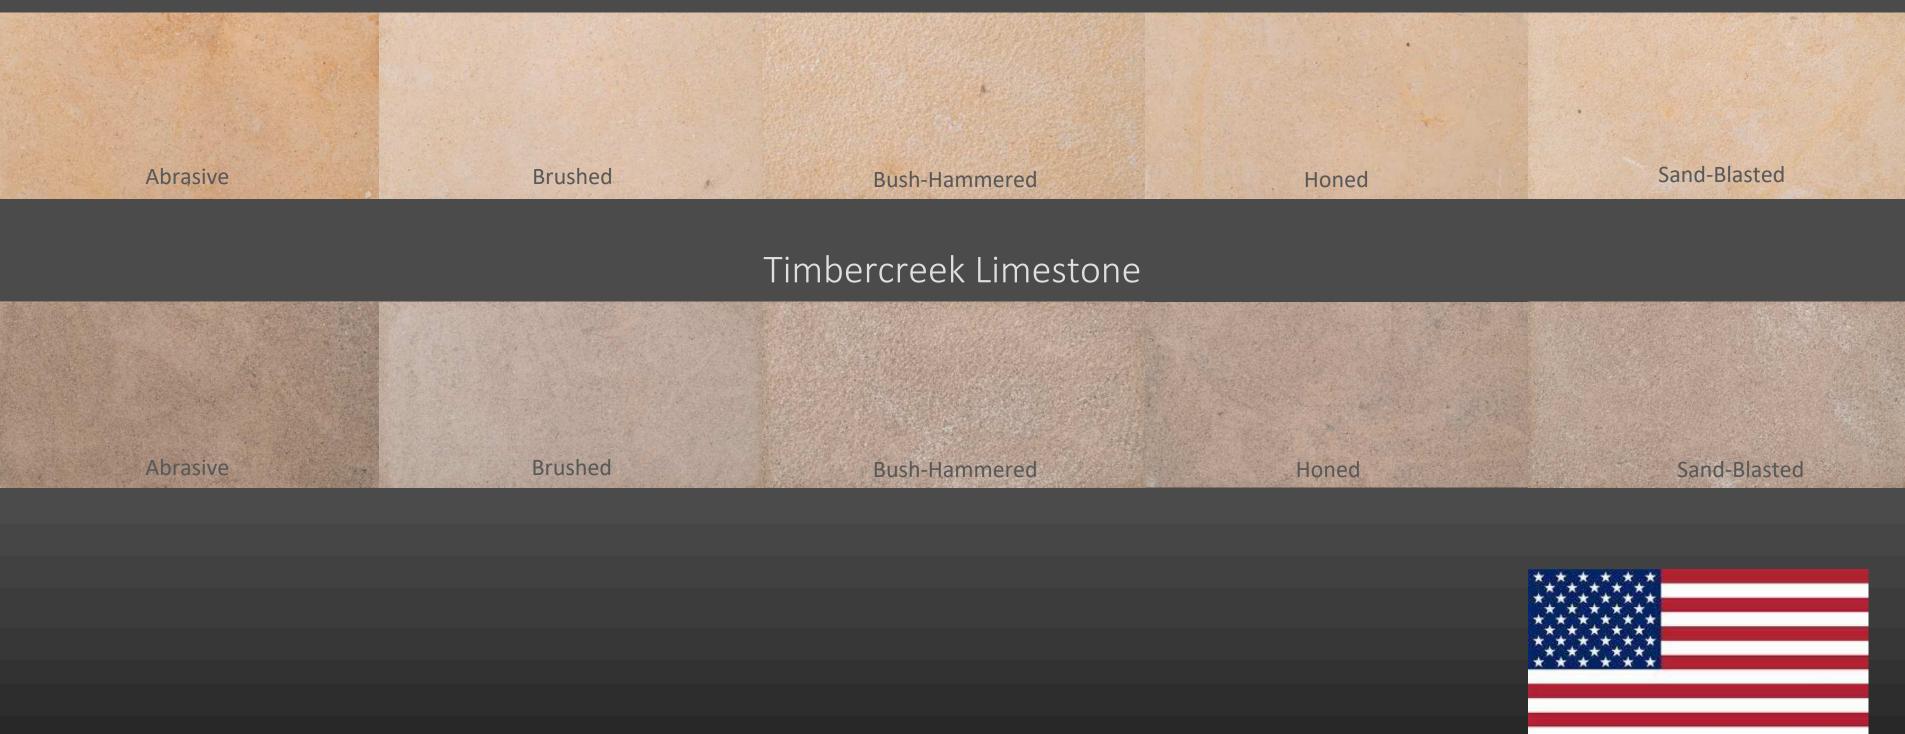

## Hill Country Collection

Lijatas Limestone

The Hill Country Series is used for interior or exterior applications.

Paving finishes for reference, Brushed interior exterior non-slip, Light Bush-Hammered -Exterior non-slip, Honed Interior, LightSand-Blast -Exterior non-slip, Scraped Fine Line-Exterior non-slip Exterior Use, all finishes can be used.