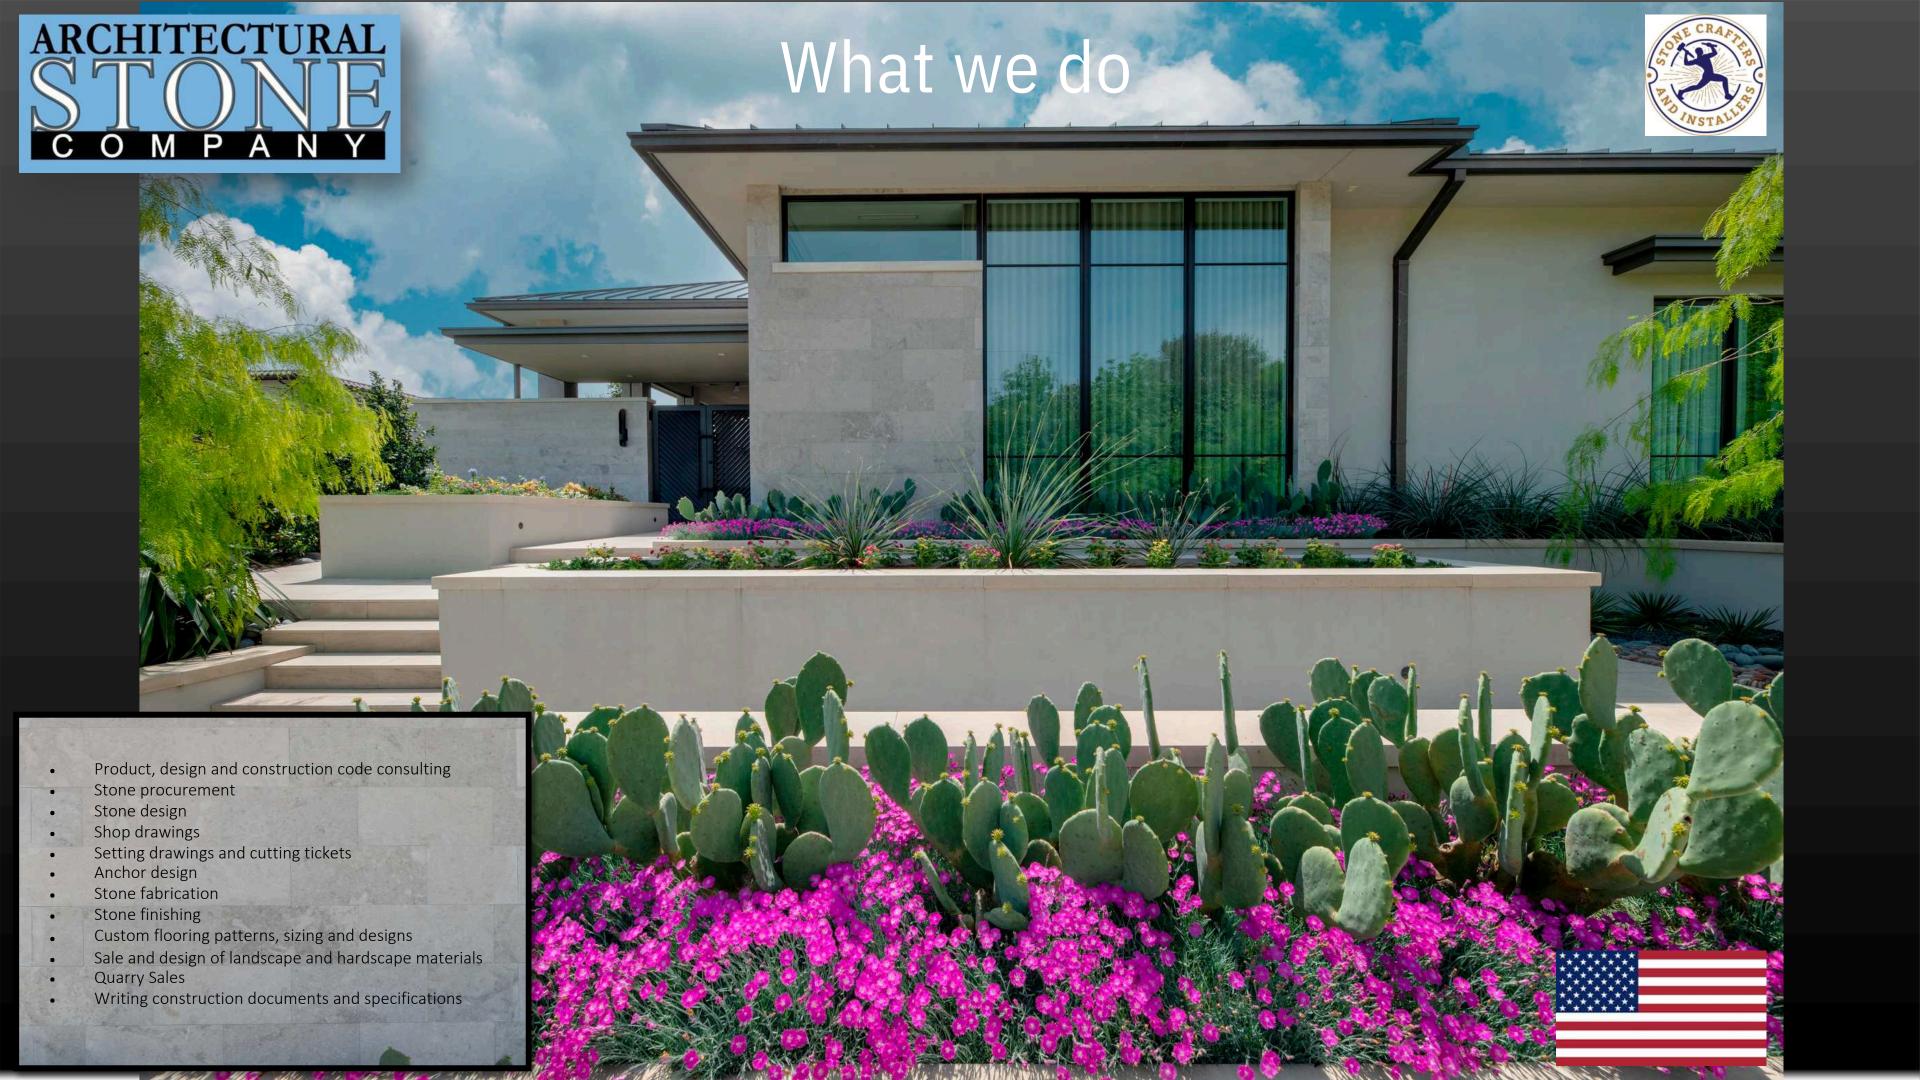

Collection



Sonoran Limestone



The Hill Country Series is used for interior or exterior applications.

Paving finishes for reference, Brushed interior exterior non-slip, Light Bush-Hammered Exterior non-slip, Honed Interior, Light Sand-Blast Exterior non-slip, Scraped Fine Line Exterior non-slip. For exterior use, all finishes can be used.



#### Sierra Collection

Bonneterre Hickory Bluff Piney Woods Ozark Lamotte Vein Cut Fleuri Cut Vein Cut Fleuri Cut Fleuri Cut Quachita Rubidoux Plateau Saint Francois Potosi Fleuri Cut Fleuri Cut Vein Cut Fleuri Cut Vein Cut Whitehaven Storm Fleuri Cut Fleuri Cut

The Sierra Collection is an Arkansas limestone used for interior or exterior applications and has been used on several State Capital Buildings and many Universities across the nation.